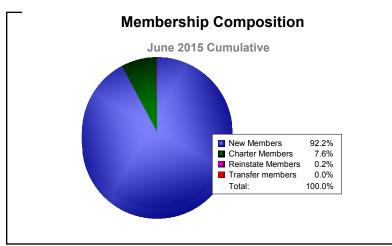

District 334 D

As of June 2015 Cumulative

| Year      | New<br>Clubs | Dropped<br>Clubs | Gain/<br>Loss<br>Clubs | New<br>Members | Charter<br>Members | Reinstate<br>Members | Transfer<br>Members | Total<br>Member<br>Added | Total<br>Members<br>Dropped | Gain/<br>Loss<br>Members |
|-----------|--------------|------------------|------------------------|----------------|--------------------|----------------------|---------------------|--------------------------|-----------------------------|--------------------------|
| 2010-2011 | 0            | -1               | -1                     | 265            | 0                  | 2                    | 4                   | 271                      | -355                        | -84                      |
| 2011-2012 | 0            | -1               | -1                     | 239            | 0                  | 4                    | 0                   | 243                      | -334                        | -91                      |
| 2012-2013 | 4            | -1               | 3                      | 252            | 90                 | 1                    | 1                   | 344                      | -326                        | 18                       |
| 2013-2014 | 0            | -1               | -1                     | 2463           | 0                  | 4                    | 3                   | 2470                     | -360                        | 2110                     |
| 2014-2015 | 1            | 0                | 1                      | 580            | 48                 | 1                    | 0                   | 629                      | -377                        | 252                      |
| Average   | 1            | -1               | 0                      | 760            | 28                 | 2                    | 2                   | 791                      | -350                        | 441                      |