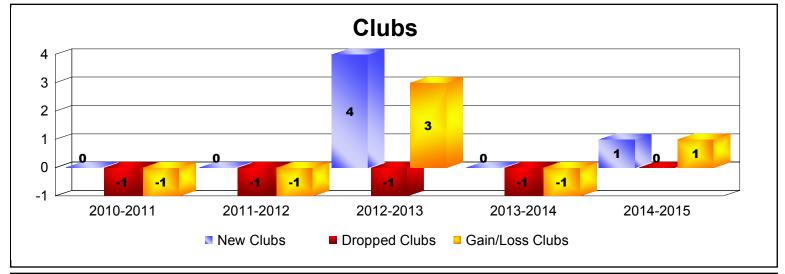

District 334 D

As of June 2015 Cumulative

| Year      | New<br>Clubs | Dropped<br>Clubs | Gain/<br>Loss<br>Clubs | New<br>Members | Charter<br>Members | Reinstate<br>Members | Transfer<br>Members | Total<br>Member<br>Added | Total<br>Members<br>Dropped | Gain/<br>Loss<br>Members |
|-----------|--------------|------------------|------------------------|----------------|--------------------|----------------------|---------------------|--------------------------|-----------------------------|--------------------------|
| 2010-2011 | 0            | -1               | -1                     | 265            | 0                  | 2                    | 4                   | 271                      | -355                        | -84                      |
| 2011-2012 | 0            | -1               | -1                     | 239            | 0                  | 4                    | 0                   | 243                      | -334                        | -91                      |
| 2012-2013 | 4            | -1               | 3                      | 252            | 90                 | 1                    | 1                   | 344                      | -326                        | 18                       |
| 2013-2014 | 0            | -1               | -1                     | 2463           | 0                  | 4                    | 3                   | 2470                     | -360                        | 2110                     |
| 2014-2015 | 1            | 0                | 1                      | 580            | 48                 | 1                    | 0                   | 629                      | -377                        | 252                      |
| Average   | 1            | -1               | 0                      | 760            | 28                 | 2                    | 2                   | 791                      | -350                        | 441                      |