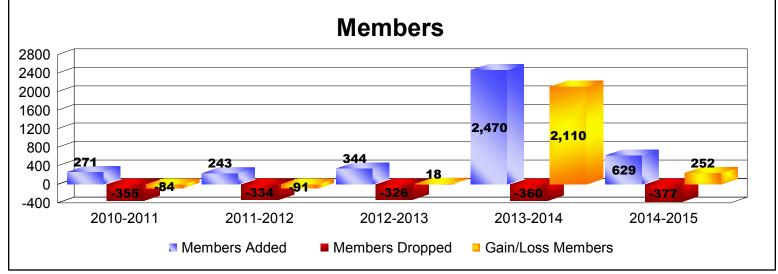

District 334 D

As of June 2015 Cumulative

| Year      | New<br>Clubs | Dropped<br>Clubs | Gain/<br>Loss<br>Clubs | New<br>Members | Charter<br>Members | Reinstate<br>Members | Transfer<br>Members | Total<br>Member<br>Added | Total<br>Members<br>Dropped | Gain/<br>Loss<br>Members |
|-----------|--------------|------------------|------------------------|----------------|--------------------|----------------------|---------------------|--------------------------|-----------------------------|--------------------------|
| 2010-2011 | 0            | -1               | -1                     | 265            | 0                  | 2                    | 4                   | 271                      | -355                        | -84                      |
| 2011-2012 | 0            | -1               | -1                     | 239            | 0                  | 4                    | 0                   | 243                      | -334                        | -91                      |
| 2012-2013 | 4            | -1               | 3                      | 252            | 90                 | 1                    | 1                   | 344                      | -326                        | 18                       |
| 2013-2014 | 0            | -1               | -1                     | 2463           | 0                  | 4                    | 3                   | 2470                     | -360                        | 2110                     |
| 2014-2015 | 1            | 0                | 1                      | 580            | 48                 | 1                    | 0                   | 629                      | -377                        | 252                      |
| Average   | 1            | -1               | 0                      | 760            | 28                 | 2                    | 2                   | 791                      | -350                        | 441                      |